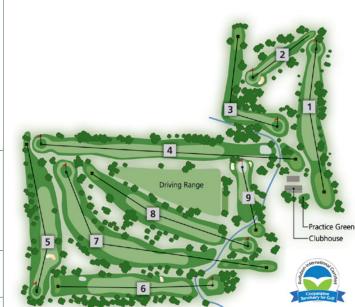

## Out of Bounds

- · All boundary fences, including driving range fence, and all white staked areas.
- Hole #3/12 any tee shot left of the white stakes. For safety reasons do not hit tee shot at #3 green.
- · Hole # 7/16 any shot right of white stakes.
- · Hole #9/18 any shot right of white stakes. · All lateral hazards are marked by red stakes.
- · All water hazards are marked by yellow stakes.

We are committed to using "Best Management Practices" to maintain the best possible playing conditions while protecting our customers and natural resources. For more information please call the course superintendent at 970.221.6653.

## Golf Management

Scott Phelps, CGCS, Manager of Golf Matt Magley, PGA Professional

City Park Nine Golf Course

## CITY PARK NINE GOLF COURSE

Visit the Pro Shop Light Refreshments and Snacks To Go

Personal Banking **Commercial Loans Business Banking** 

**Mortgage Loans** 

Insured by NCUA Equal Housing Opportunity

| insured by NCOAl Equal housing opportainty |       |            |     |     |     |       |       |       |       |     |     |      |         |            |      |     |                     |       |      |       |     |         |      |       |          |           |     |
|--------------------------------------------|-------|------------|-----|-----|-----|-------|-------|-------|-------|-----|-----|------|---------|------------|------|-----|---------------------|-------|------|-------|-----|---------|------|-------|----------|-----------|-----|
| A                                          | S     | HOLE       | 1   | 2   | 3   | 4     | 5     | 6     | 7     | 8   | 9   | OUT  | INITIAL | 10         | 11   | 12  | 13                  | 14    | 15   | 16    | 17  | 18      | IN   | TOTAL | HCP      | NET       | ADJ |
| Attest _                                   | Score | BLUE TEES  | 365 | 168 | 281 | 525   | 330   | 343   | 536   | 399 | 213 | 3160 |         | 365        | 168  | 281 | 525                 | 330   | 343  | 536   | 399 | 213     | 3160 | 6320  |          | 69.8/126  |     |
|                                            | er    | WHITE TEES | 348 | 152 | 264 | 477   | 319   | 336   | 486   | 376 | 152 | 2910 |         | 348        | 152  | 264 | 477                 | 319   | 336  | 486   | 376 | 152     | 2910 | 5820  | 67.4/119 |           |     |
|                                            |       | GOLD TEES  | 298 | 144 | 246 | 434   | 272   | 295   | 443   | 346 | 143 | 2621 |         | 298        | 144  | 246 | 434                 | 272   | 295  | 443   | 346 | 143     | 2621 | 5242  |          | 64.4/108  |     |
|                                            |       | PAR        | 4   | 3   | 4   | 5     | 4     | 4     | 5     | 4   | 3   | 36   |         | 4          | 3    | 4   | 5                   | 4     | 4    | 5     | 4   | 3       | 36   | 72    | RA       | TINGS/SLO | OPE |
|                                            |       | HANDICAP   | 12  | 18  | 14  | 4     | 16    | 8     | 2     | б   | 10  |      |         | 11         | 17   | 13  | 3                   | 15    | 7    | 1     | 5   | 9       |      |       |          |           |     |
|                                            |       |            |     |     |     |       |       |       |       |     |     |      |         |            |      |     |                     |       |      |       |     |         |      |       |          |           |     |
|                                            |       |            |     |     |     |       |       |       |       |     |     |      |         |            |      |     |                     |       |      |       |     |         |      |       |          |           |     |
|                                            |       |            |     |     |     |       |       |       |       |     |     |      |         |            |      |     |                     |       |      |       |     |         |      |       |          |           |     |
|                                            |       |            |     |     |     |       |       |       |       |     |     |      |         |            |      |     |                     |       |      |       |     |         |      |       |          |           |     |
|                                            |       |            |     |     |     | Plea  | o ko  | on un | with  |     |     |      |         | т.<br>Т    | hank | vou | for pl              | avind | road | v dol | F   |         |      |       |          |           |     |
|                                            |       |            |     |     |     |       |       |       |       |     |     |      |         | Thank you  |      |     | -                   |       |      | y gol |     |         |      |       |          |           |     |
|                                            |       |            |     |     | th  | e gro | up in | front | of yo | u.  |     |      |         | at City Pa |      |     | k Nine Golf Course. |       |      |       |     |         |      |       |          |           |     |
| - Te                                       | Date  |            |     |     |     |       | _     |       |       |     |     |      |         |            |      | -   |                     |       |      |       |     |         |      |       |          |           |     |
| ë T                                        | te    |            |     |     |     |       |       |       |       |     |     |      |         |            |      |     |                     |       |      |       |     |         |      |       |          |           |     |
| Time                                       |       |            |     |     |     |       |       |       |       |     |     |      |         |            |      |     |                     |       |      |       |     |         |      |       |          |           |     |
|                                            |       |            |     |     |     |       |       |       |       |     |     |      |         |            |      |     |                     |       |      |       |     |         |      |       |          |           |     |
|                                            |       | RED TEES   | 270 | 126 | 238 | 414   | 252   | 268   | 397   | 312 | 102 | 2379 |         | 270        | 126  | 238 | 414                 | 252   | 268  | 397   | 312 | 102     | 2379 | 4758  |          | 67.2/122  |     |
|                                            |       | PAR        | 1   | 2   | 1   | 5     | 1     | 1     | 5     | 1   | 2   | 36   |         | 1          | 20   | 230 | 5                   | 1     | 200  | 5     | 1   | 2       | 36   | 72    |          | 07.2/122  |     |
|                                            |       | HANDICAP   | 13  | 15  | 11  | 1     | 9     | 3     |       | 5   | 17  |      |         | 4          | 16   | 4   |                     | 4     | 4    | J     | 4   | ى<br>10 |      | 72    |          |           |     |
|                                            |       | NANDICAP   | 13  | 10  | 11  |       | 9     | 3     | /     | 5   | 17  |      |         | 14         | 16   | 12  | 2                   | 10    | 4    | 8     | 6   | 18      |      |       |          |           |     |